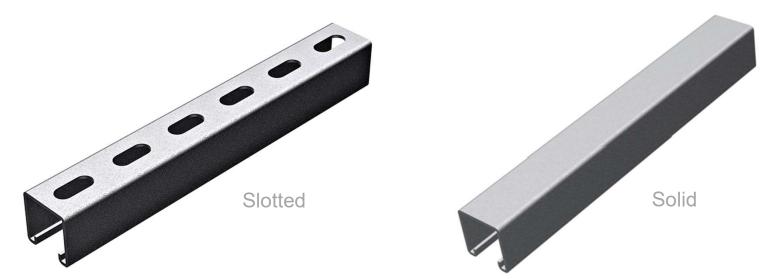

## SINGLE-SIDE STRUT CHANNEL

Material: Carbon Steel Finish: Pre-Galvanized Gauge: 12-Gauge Availability: Slotted and Solid options Sizes: 13/16" H x 1-5/8" W <u>Shallow</u> and 1-5/8" H x 1-5/8" W <u>Square</u> Compact and Convenient Bundles of: 100 lengths (10ft. each)